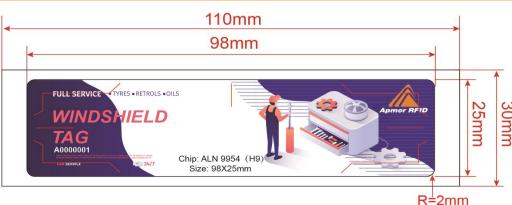

# **Dimensional Drawing**

Back

### **Parameters**

| Chip Options     | UHF/ HF chips                                         |
|------------------|-------------------------------------------------------|
| Size Options     | 98*25mm                                               |
| Antenna Options  | Aluminium foil                                        |
| Surface Material | Coated paper, Thermal paper etc.                      |
| Printing Options | Offet CMYK printing, Silkcreen Pantone color printing |
| Surface Finish   | Glossy, Matt                                          |
| Personalization  | Number printing: UID, S/N, Barcode, QR code etc       |
|                  | Encoding: can be proceeded according to date list     |
| UID List Options | Hexadecimal format, Decimal format                    |