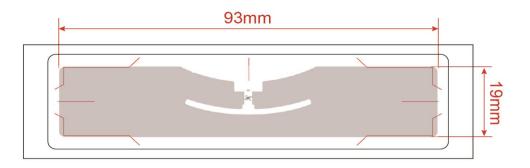

ips                                         |
|------------------|-------------------------------------------------------|
| Size Options     | 98*25mm                                               |
| Antenna Options  | Aluminium foil                                        |
| Surface Material | Coated paper, Thermal paper etc.                      |
| Printing Options | Offet CMYK printing, Silkcreen Pantone color printing |
| Surface Finish   | Glossy, Matt                                          |
| Personalization  | Number printing: UID, S/N, Barcode, QR code etc       |
|                  | Encoding: can be proceeded according to date list     |
| UID List Options | Hexadecimal format, Decimal format                    |

### **Structure**



# **Dimensional Drawing**







Back



## Fan-fold Package