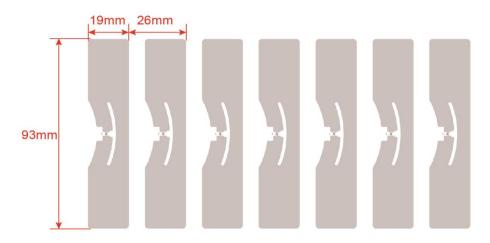

|
|------------------|-------------------------------------------------------|
| Size Options     | 98*25mm                                               |
| Antenna Options  | Aluminium foil                                        |
| Surface Material | Coated paper, Thermal paper etc.                      |
| Printing Options | Offet CMYK printing, Silkcreen Pantone color printing |
| Surface Finish   | Glossy, Matt                                          |
| Personalization  | Number printing: UID, S/N, Barcode, QR code etc       |
|                  | Encoding: can be proceeded according to date list     |
| UID List Options | Hexadecimal format, Decimal format                    |

### **Structure**



# **Dimensional Drawing**







Back



## Fan-fold Package